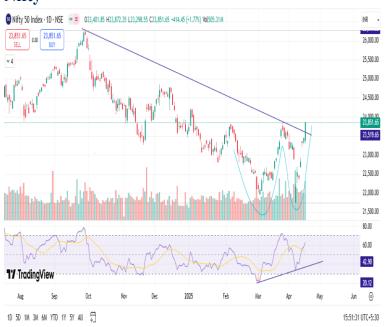

### **Nifty**

The benchmark Nifty had a very strong session on Thursday. It opened with a cut of 36 points and saw an intraday dip of more than 100 points. However, it swiftly recovered all the losses and staged a strong rally, ending the day with gains of 414 points. Out of 50 Nifty stocks, 44 ended the day advancing, while 6 stocks declined. Eicher Motors, Bharti Airtel, and ICICI Bank were the top gainers, while Wipro, Hero MotoCorp, and Tech Mahindra were the top losers. On the technical front, Nifty shines bright on most parameters. It is trading above all the short-term as well as long-term moving averages, with a positive Supertrend indicator suggesting an ongoing uptrend. A double bottom pattern has formed and Nifty is near its breakout point—any close above this level will be considered a positive signal. It has also broken above the falling resistance trendline with a strong green candlestick. Thursday's candlestick indicates a continuation of the bullish momentum going forward. Overall, Nifty is very bullish and appears to have resumed its uptrend. Currently, support is placed at 23,700-23,600, while resistance is seen at 23,800 / 24,000 / 24,200. Traders are advised to adopt a 'buy on dips' strategy. One can consider buying Nifty above & near 23,700-23,600 for targets of 23,800 / 24,000 / 24,200.