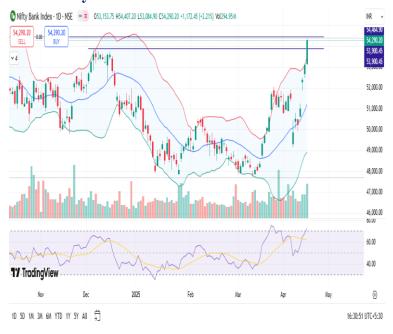

### **Bank Nifty**

Bank Nifty is in a very strong uptrend. It opened Friday's session with a gap-up of 36 points. Building on this momentum, it kept making new highs throughout the session and ended just shy of its all-time high levels, gaining 1,172 points. From the list of 12 index stocks, 10 ended the day advancing, while 2 stocks declined. ICICI Bank, SBIN, and Kotak Bank were the top gainers, while IDFC First Bank and Federal Bank were the only losers. On the technical front, Bank Nifty has continued its winning streak for the fourth consecutive session. It remains in a strong uptrend and is very close to its all-time high levels. Any breakout above the all-time high will be a positive signal. It is trading above both its long-term and short-term moving averages, with a positive Supertrend indicator confirming strong bullish momentum. In Thursday's trading session, it formed a strong Marubozu candlestick pattern, indicating continued momentum going forward. It also took out three major resistance levels in a single trading session, absorbing all underlying supply—an indication of complete buyer dominance. Overall, Bank Nifty is positive on most technical parameters. Currently, support is placed at 54,000, while resistance is at 54,700 / 54,800. One can consider buying Bank Nifty above & near 54,000– 54,050 for targets of 54,300 / 54,700 / 54,800.