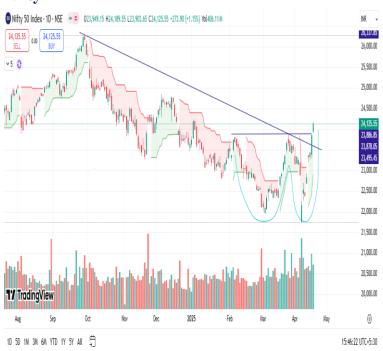

#### **Nifty**

The benchmark Nifty continued its winning streak for the fifth day in a row. In yesterday's trading session, it started the day with a +98 point gap and staged a strong rally, ending the session with a 273-point gain. Out of the Nifty 50 index, 39 stocks ended the day advancing, while only 11 stocks declined. Tech Mahindra, Trent, and IndusInd Bank were the top gainers, whereas Adani Ports, HDFC Life, and ITC were the top losers. On the technical front, Nifty maintained its bullish momentum for the fifth consecutive trading session, posting a healthy 273-point gain. On the daily chart, Nifty has successfully broken out of a double bottom pattern with a strong candlestick formation, indicating a potential long-term trend reversal. It has now entered a confirmed uptrend on the daily chart. Nifty is currently trading above all key long-term and short-term moving averages, with a positive Super Trend indicator signaling an ongoing uptrend. However, after such a strong rally from the recent lows of 21,743, some supply or consolidation may be expected in the near term. Overall, the trend remains very bullish, and buying on dips would be a prudent strategy. Resistance is currently placed at 24,150 / 24,200 / 24,350, while immediate support lies at 24,000. Strong support is placed at 23,900. Traders can consider buying Nifty above & near the support zone of 24,000, targeting levels of 24,150 / 24,200 / 24,350.