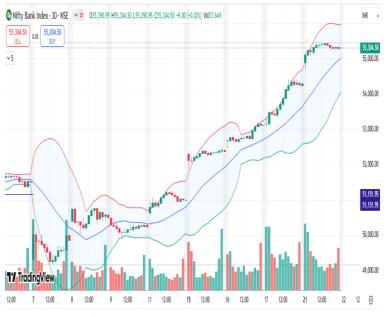

### **Bank Nifty**

Bank Nifty continued its bullish momentum and ended the trading session with gains for the fifth consecutive day. In yesterday's trading session, it opened with a strong gap-up of 601 points and closed the session with a healthy gain of 1,014 points. All index constituents ended in the green, with AU Bank, IDFC First Bank, and IndusInd Bank emerging as the top gainers of the day. On the technical front, Bank Nifty remains in a strong uptrend, having successfully broken out to its all-time high levels. On the daily chart, it is trading above all key short-term and long-term moving averages, with a positive Super Trend indicator. Additionally, it is trading well above the upper Bollinger Band, further confirming the strength of the current momentum. All these technical indicators suggest a confirmed uptrend with very strong bullish momentum. However, Bank Nifty appears to be in an overbought zone on the daily chart. To identify meaningful and tradable support levels, it is prudent to analyze intraday timeframes. Overall, Bank Nifty is extremely bullish and firmly in an uptrend. Currently, support is placed at 55,000 / 54,900, while resistance is seen at 55,450 / 55,850 / 55,900. Traders are advised to adopt a buy-on-dips approach. One can consider buying Bank Nifty near or above the 54,900 support zone for targets of 55,450 / 55,850 / 55,900.