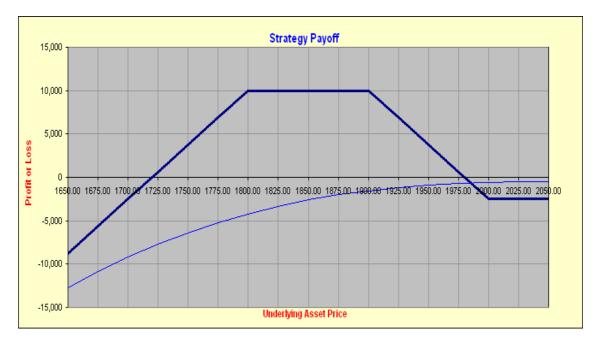

#### **Strategy Details**

The strategy consists of buying 1 lot of SBIN 2000 April Put option at Rs.56.50, selling 1 lot of SBIN 1900 April Put option at Rs. 26.00 and selling 1 lot of SBIN 1800 April Put option at Rs. 10.50. The premium outflow in this strategy would be 20. Initial outflow is estimated to be Rs.2500 at the time of initiation of strategy.

#### Profit and Loss Matrix:

Maximum loss of Rs.2500, if SBIN closes above 2000 at the time of expiry and maximum profit of Rs.10000, if SBIN closes between 1800 and 1900 at the time of expiry. However, one needs to hedge the position if SBIN falls below 1720 by selling 1 lot in futures.

### Strategy:

- Buy 1 lot of SBIN April. 2000 Put around 56.50
- Sell 1 lot of SBIN April. 1900 Put around 26.00
- Sell 1 lot of SBIN April. 1800 Put around 10.50